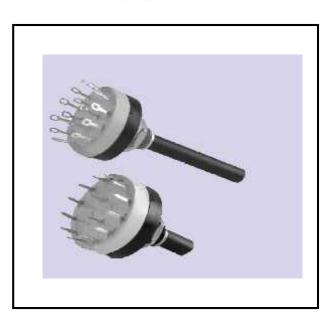

## **DESCRIPT ION**

Sunshine Series 20 is a Miniature Rotary Switch of 25 mm Dia., offering premium quality at economical price. The design of the switch is limited to a single section with solder/pc terminals. These are totally enclosed switches offering the most popular combination as encountered in modern electronic circuits. Uniform, positive indexing is provided by 2 balls housed in an Engineering Plastic case.

## **FEATURES**

- Miniature single section switches
- Contacts totally enclosed for environmental protection
- Choice of contact materials
- Stoppers can be adjusted at site
- Can be directly mounted on PC