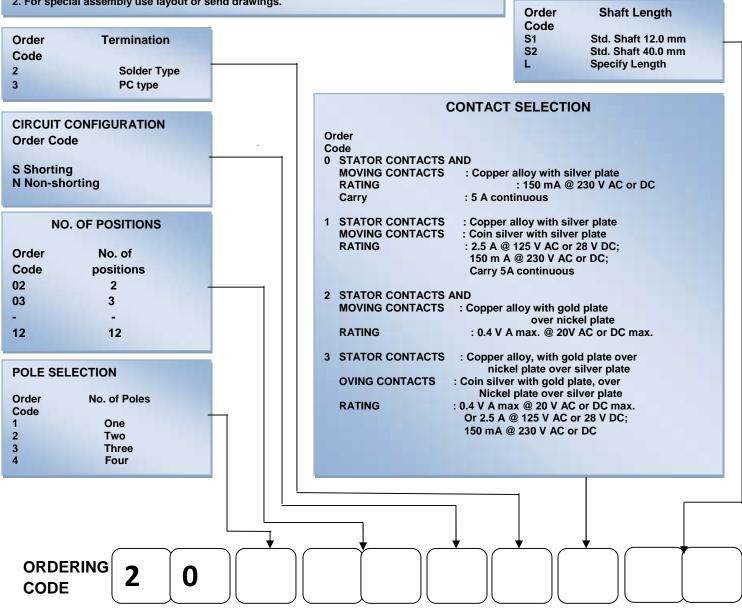

# **HOW TO ORDER:**

1. For standard switches by describing as given below

2. For special assembly use layout or send drawings.

SUNSHINE INNOVATIVE ELECTRONICS