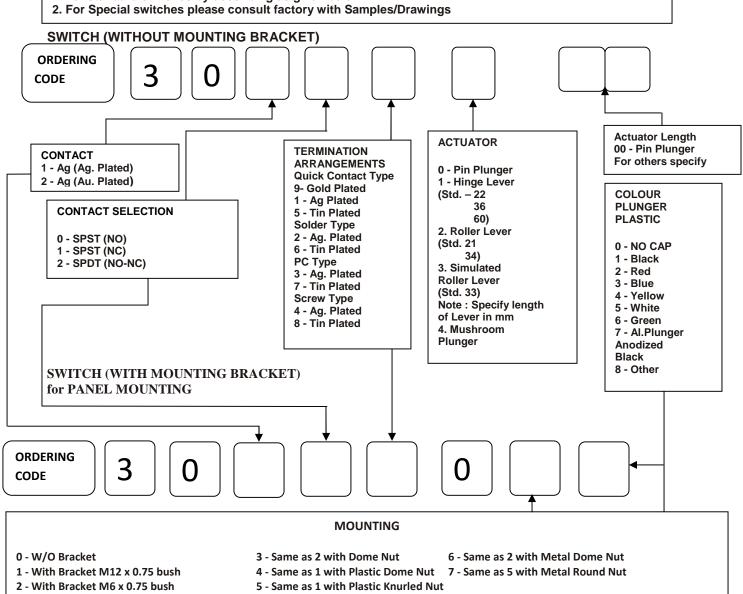

10A, 5A, 3A – 250V AC with 600gms, 400gms, 300gms, 200gms, 100gms, 50gms actuating force with Plunger Color Black, Yellow resp. If not specified, Standard Operating Force

will be 300 gmf.

CONTACT RESISTANCE : < 50 mW Initial
INSULATION RESISTANCE : >100 MW (at 500 VDC)
DIELECTRIC STRENGTH : > 1000 VAC (1 min)
OPERATING TEMP : -25 C to +80 C

**MATERIALS & FINISHES** 

BODY & COVER : PBT 30GF (UL APPROVED)

PLUNGER : Acetal / PA CONTACTS : Silver Alloy

TERMINALS : Brass (Silver or Tin plated)
ROCKER : Brass Silver plated

SPRING : Beryllium Copper (If not specified, the COMMON Terminal will beSilver

(If not specified, the COMMON Terminal will be Silver Plated and the NO & NC Terminals will be Tin Plated)

#### **HOW TO ORDER:**

1. For standard switches by describing as given below



### SUNSHINE INNOVATIVE ELECTRONICS

#24, 12th Cross, Magadi Road, Cholurpalya, Bangalore 560023.

Telefax: 080 23158335 / 9845568335 / 9008830789

Website: www.sunshineswitches.com.Email: sales@sunshineswitches.com/ramesscomp@gmail.com.