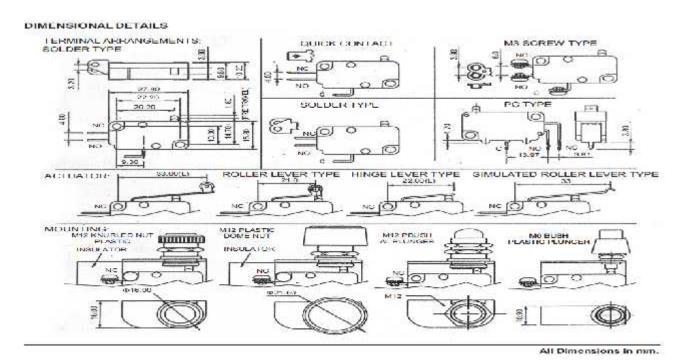

#### **SPECIFICATION**

**CONTACT RATING:** 

10A, 5A, 3A – 250V AC with 600gms, 400gms, 300gms, 200gms, 100gms, 50gms actuating force with Plunger Color Black, Yellow resp. If not specified, Standard Operating Force

will be 300 gmf.

CONTACT RESISTANCE : < 50 mW Initial
INSULATION RESISTANCE : >100 MW (at 500 VDC)
DIELECTRIC STRENGTH : > 1000 VAC (1 min)
OPERATING TEMP : -25 C to +80 C

**MATERIALS & FINISHES** 

BODY & COVER : PBT 30GF (UL APPROVED)

PLUNGER : Acetal / PA CONTACTS : Silver Alloy

TERMINALS : Brass (Silver or Tin plated)
ROCKER : Brass Silver plated

SPRING : Beryllium Copper (If not specified, the COMMON Terminal will beSilver

(If not specified, the COMMON Terminal will be Silver Plated and the NO & NC Terminals will be Tin Plated)