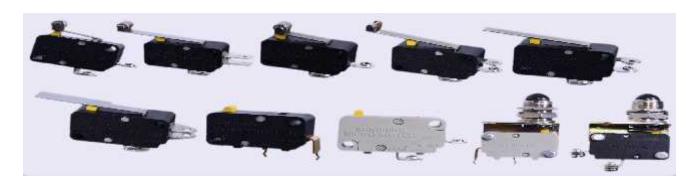

#### DESCRIPTION

**Sunshine Series 30 Micro Switch** is a heavy duty switch with an extra long life spring machines (Has successfully been tested up to 14 million cycles) High reliability is designed into the switch which can be used in a wide variety of application such as Industrial Equipments, Business Machines, Appliances Home etc.