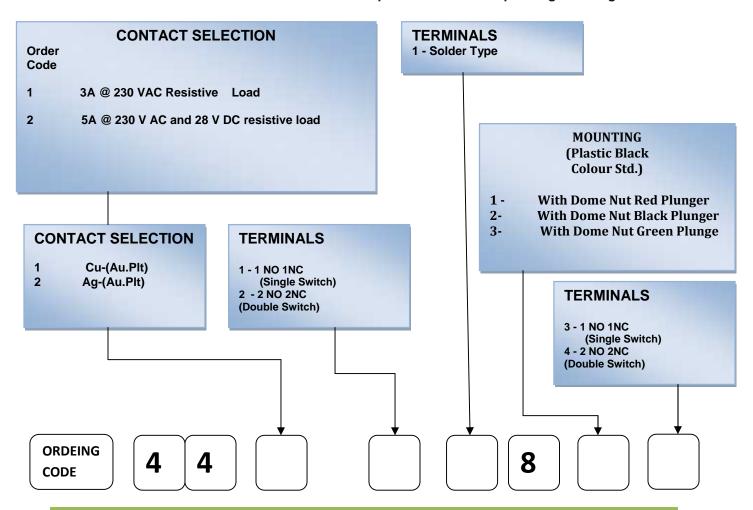

ORDERING INFORMATION: Given below are the variations possible and corresponding Ordering Code

**SUNSHINE INNOVATIVE ELECTRONICS** 