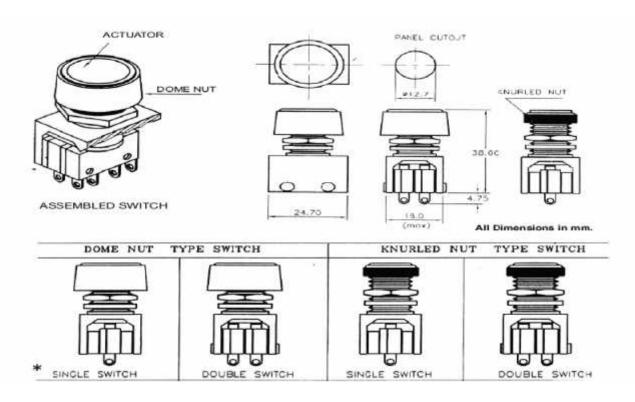

## **DIMENSIONAL DETAILS**

**SUNSHINE INNOVATIVE ELECTRONICS** 

### **MATERIALS & FINISHES**

**BODY**: Glass Filled PBT (UL Approved)

PLUNGER: Acetal

**ELECTRICAL SPECIFICATIONS** 

CONTACT CONFIGURATION : (Double throw two circuit)
CONTACT RATING : With 200+50gms operating

force 5 Amps (Resistive load)

at 28 V DC / 230 V AC

CONTACT RESISTANCE : 100 milli ohms max initial ELECTRICAL : 25,000 operations at rated

load. With lower contact-loads life will be correspondingly higher

MECHANICAL LIFE: 100,000 operations
INSULATION RESISTANCE: 100 Megohms min.
DIELECTRIC STRENGTH: 1000 V RMS
PRETRAVEL: 1.27 mm (max)
OVERTRAVEL: 0.25 mm (min)

NOTE: Standard / Low level combination could be used in low level or power circuits. However if low level rating is exceeded, gold plating is likely to be removed and the switch is no longer recommended for low level currents.