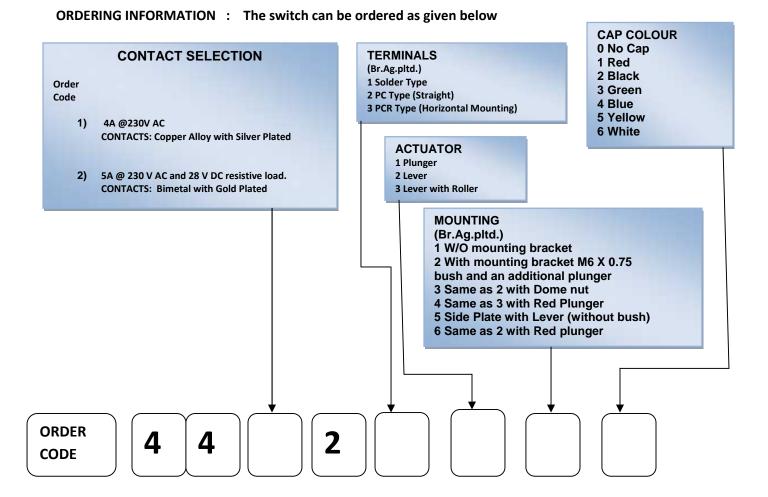

ORDERING INFORMATION: Given below are the variations possible and corresponding Ordering Code

**SUNSHINE INNOVATIVE ELECTRONICS** 