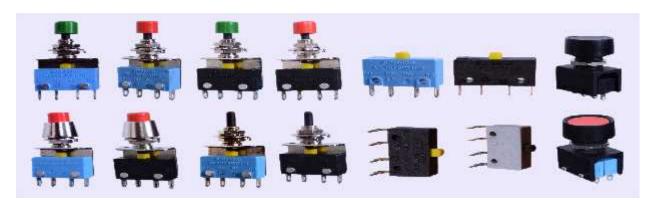

## MICRO RESET SWITCHES SNAP ACTION

Series 44: Solder / PCB Horizontal Types

## **DESCRIPTION**

Sunshine Series 44 Micro Reset Switch is a snap acting momentary switch suitable for low level and power level switching. High switching reliability is built into the design of the switch. By using a double-make double-break design, the current rating is increased and the switch can also be used for DC switching. Low contact resistance and protection against surge currents, as in Inductive and Capacitance loading, is ensured by the design.

# MICRO PUSH SWITCHES SNAP ACTION

Series 44

**SUNSHINE Micro Push Button Switch** are build with high reliable Micro Switches with Snap Action momentary with butterfly Mechanism, Double Make Double Break. Switching function helps the switch to use in higher current rating & D.C application in small volume. The switches can be used in Inductive, capacitance loading and against surge current since it is protected by its design. Housing and accessories are made with fine quality of engg. Plastics for their ultimate end use.